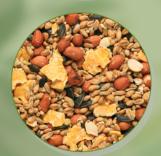

# **HEARTY NUT MIX**

A simple blend of two wild bird favourites; nutritious sunflower hearts, and protein rich peanut granules. Ideal during fledging. 1kg or 20kg bags available.