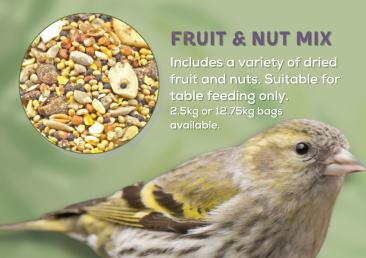

to attract even more birds to your garden.

Aniseed helps to aid digestion and intestinal health. 2.5kg, 12.75kg & 20kg bags available.

H.G. Gladwell & Sons Ltd.
Copdock Mill, Copdock, Suffolk, IP8 3LA
www.copdockmill.co.uk
01473 730246



# Classic Blends



# **SUPREME MIX**

A perennial all-round favourite with a variety of birds. A valuable source of energy and protein. 1kg, 2.5kg, 12.75kg or 20kg bags available or a 5Ltr tub.



# **HEARTY NUT MIX**

A simple blend of two wild bird favourites; nutritious sunflower hearts, and protein rich peanut granules. Ideal during fledging. 1kg or 20kg bags available.



# TABLE TOP MIX WITH ANISEED

A popular blend that includes aniseed to help aid digestion. Also suitable for feeders and ground feeding. 2.5kg, 12.75kg or 20kg bags available.





# **SEED & GRAIN MIX**

A varied blend of fine seeds and grains, ideal for small birds, including white millet to help aid digestion. 2.5kg, 12.75kg or 20kg bags available or a 5Ltr tub.



# NO MESS, NO GROW

Blended without husks or shells for less feed waste, and germinating free ingredients that will not grow in your garden. 2kg, 12.75kg or 20kg bags available.



### WHEAT FREE MID

A finer seed mix formulated without wheat to keep pigeons or doves away, attracting smaller birds to the feeders.
2.5kg, 12.75kg or 20kg bags



### SUMMER MIX

A lighter ration suitable for feeding in the breeding months as it contains granulated peanuts.
20kg bag available only.



### **FOUR SEASONS MIX**

A perennial seed suitable for feeding all year round.
Includes high energy black sunflower see