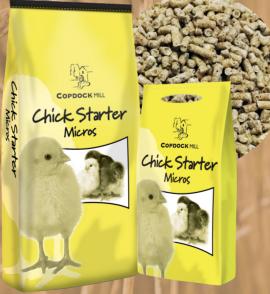

### Chick Starter Micro Pellets

A complete feed for chicks up to 5/6 weeks of age.

Micro pellets get the bird used to eating a pellet right from the start and are easier to feed out and handle than crumbs. The birds waste less feed and chicks find them easier to see and eat, improving intakes.

With inclusion of Eimericox, giving chicks a natural and herbal protection at the start of their life. Available as 5kg or 20kg.

H.G. Gladwell & Sons Ltd. Copdock Mill, Copdock, Suffolk, IP8 3LA www.copdockmill.co.uk 01473 730246