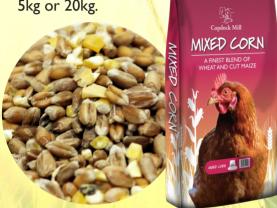

#### MIXED CORN

Made with locally sourced wheat and maize, this staple feed remains the best selling product in our poultry care range of products.

Available as 5kg or 20kg.