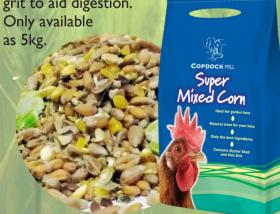

# SUPER MIXED CORN

Contains 70% wheat, 20% maize together with linseed seeds for a glossier plumage and a natural source of Omega-3 oils, flaked peas for extra protein, oyster shell for strong shells and hen

grit to aid digestion. Only available