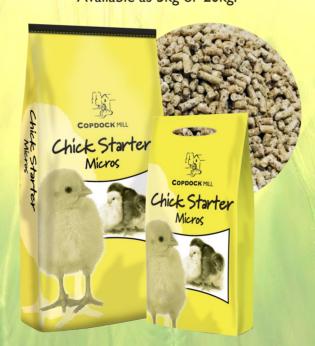

#### CHICK STARTER MICRO PELLETS

A complete feed for chicks up to 5/6 weeks of age.

Micro pellets get the bird used to eating a pellet right from the start and are easier to feed out and handle than crumbs. The birds waste less feed and chicks find them easier to see and eat, improving intakes.

With inclusion of Eimericox, giving chicks a natural and herbal protection at the start of their life. Available as 5kg or 20kg.

H.G. Gladwell & Sons Ltd... Copdock Mill, Copdock, Nr. Ipswich, Suffolk, IP8 3LA www.copdockmill.co.uk 01473 730246