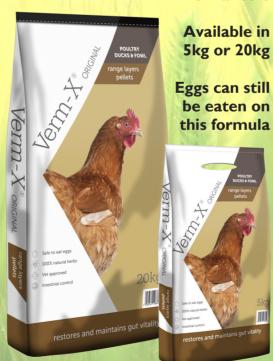

#### RANGE LAYERS PELLETS & MASH

## +VERM-X

Range Layer Pellets and Mash are complete feeds with the added benefit of award winning **Verm-X** that offers the natural control and daily protection against intestinal challenges.

This farm certified herbal formulation offers an effective solution, free from artificial chemicals.

#### RANGE LAYERS PELLETS & MASH

Made to the highest standards, our classic layers pellets and mash offer the best quality at a great price.

A complete feed for laying hens from 3 weeks prior to point of lay.

Available as 5kg or 20kg.